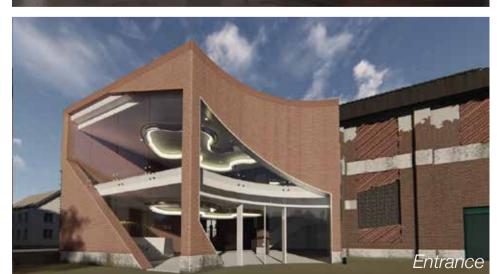

existing building was like a box which was boring, so appropriate extension is needed. The entrance and backstage part was extented with the occupied line. The extension parts were built with the same material of the exisiting building, but the construct method was new.