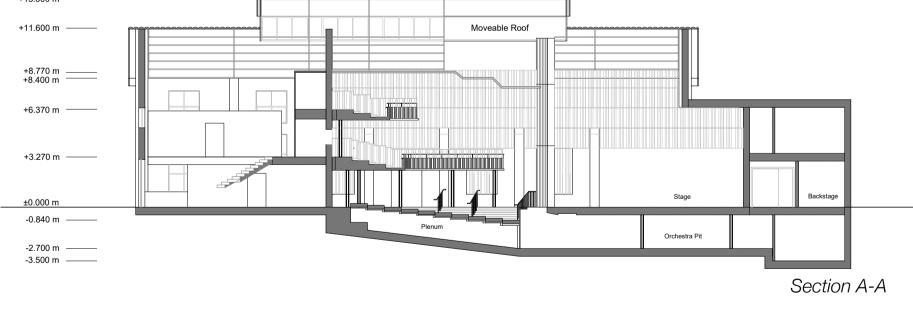

existing building was like a box which was boring, so appropriate extension is needed. The entrance and backstage part was extented with the occupied line. The extension parts were built with the same material of the exisiting building, but the construct method was new.