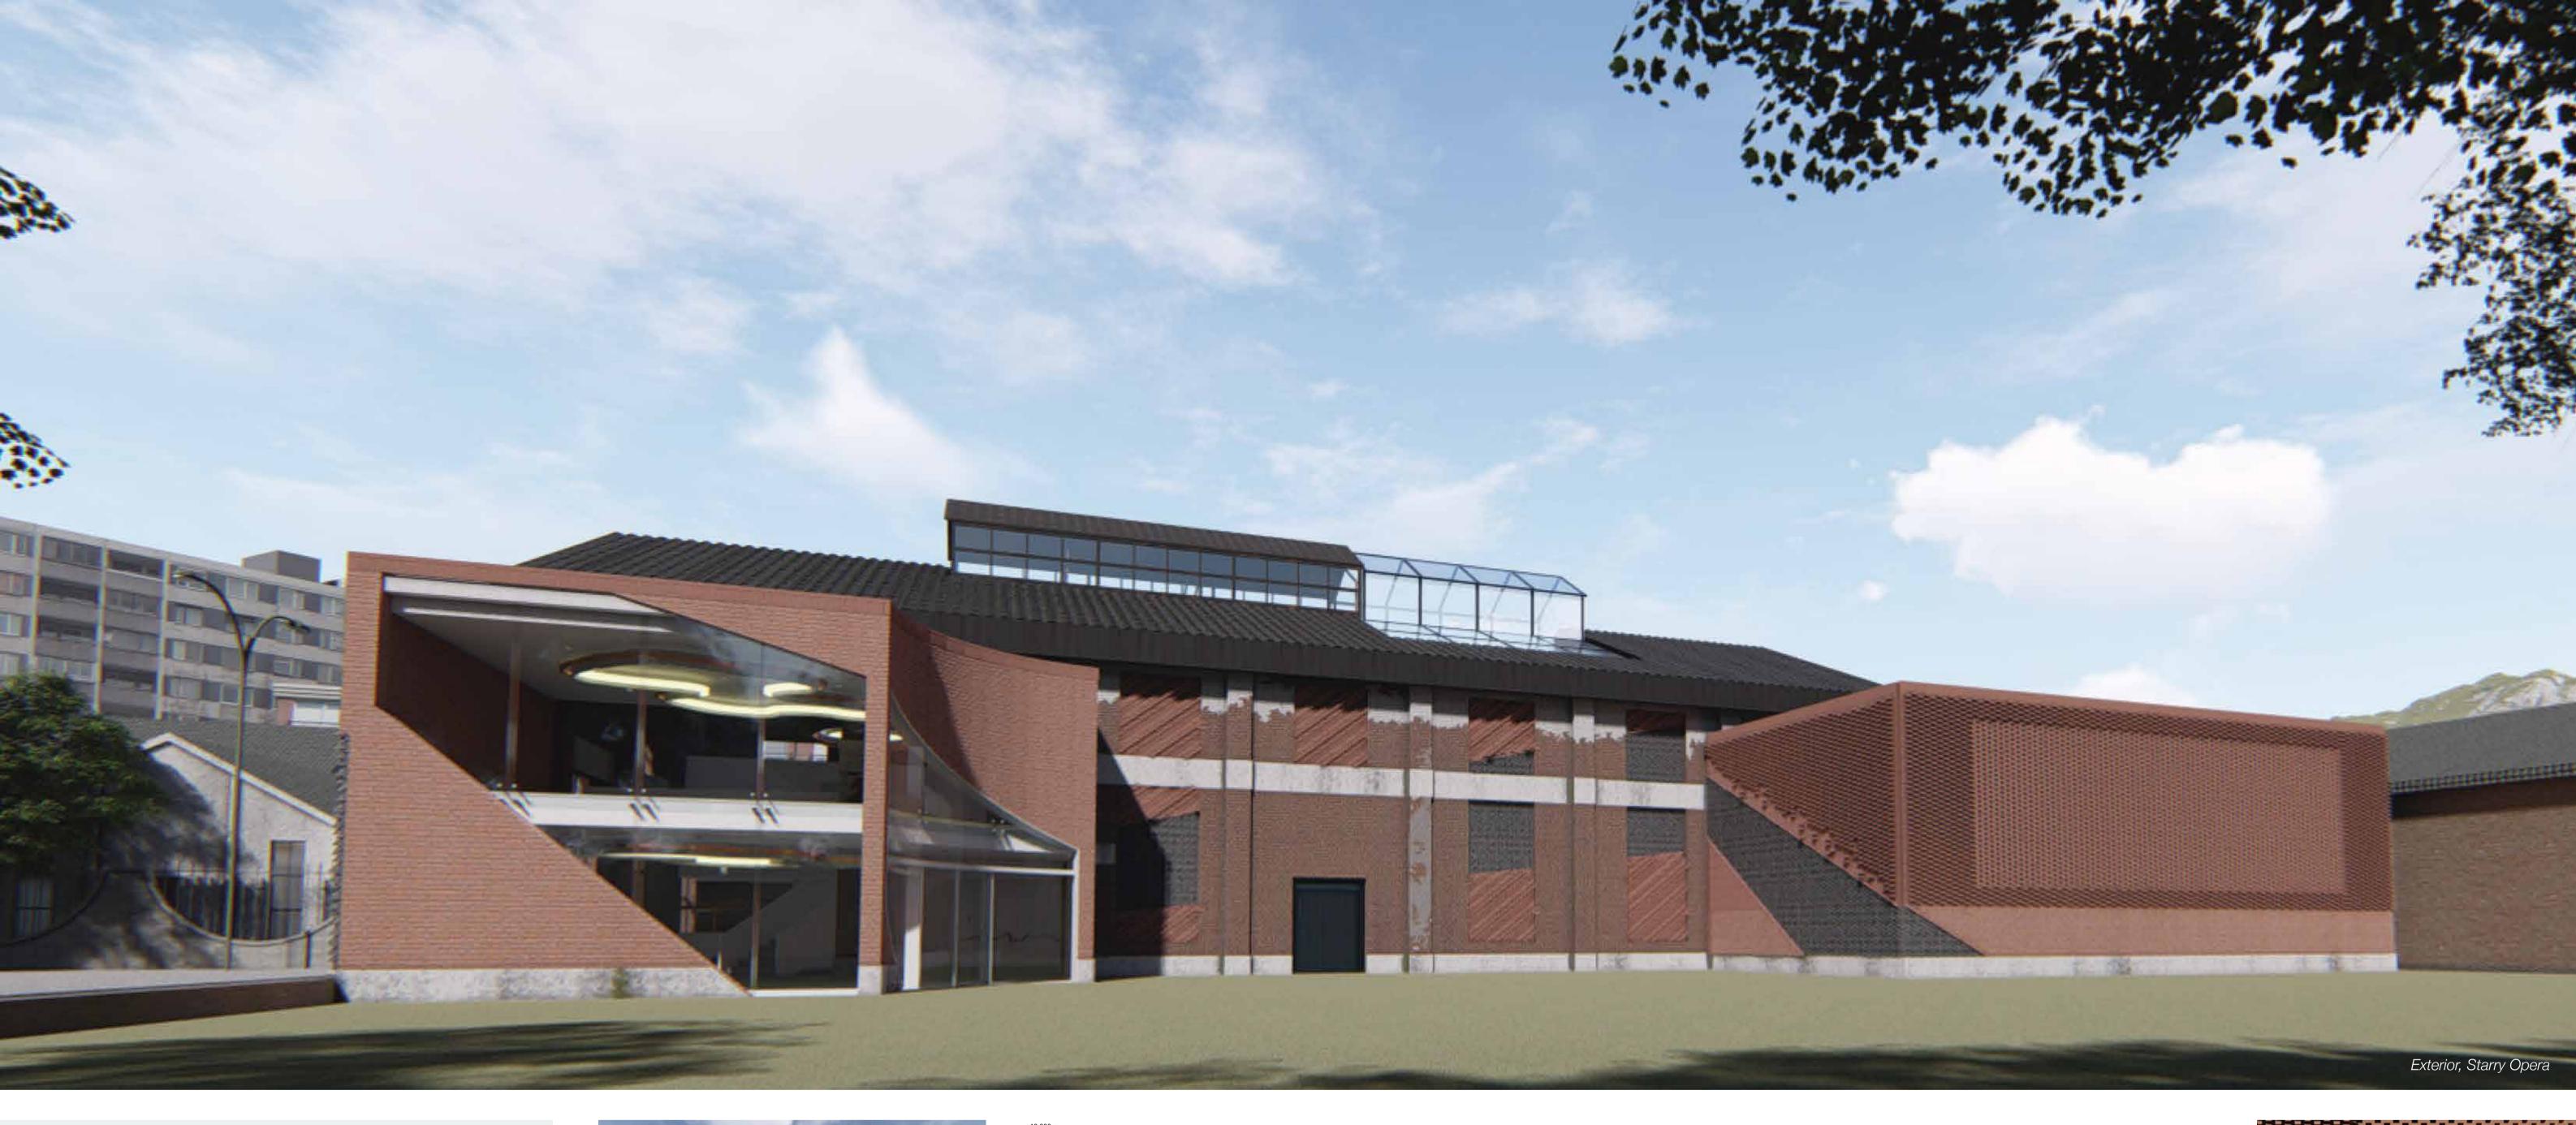

Location: 40 Daqiao Road, Kaili, Qiandongnan Miao and Dong Autonomous Prefecture, Guizhou Province, China

Site Area: 890 sqm Total Area: 1530 sqm

Material: Bricks, Recycled Tiles, Local Fir, Local Paulownia, Local Stone, Glass Fiber Reinforced Gypsum (GRG)

existing building was like a box which was boring, so appropriate extension is needed. The entrance and backstage part was extented with the occupied line. The extension parts were built with the same material of the exisiting building, but the construct method was new.

Elevation Front

Those brikes and recycled tiles were reutilsed creatively, the traditional and cheap materials could ribirth and repurpose in a new way.