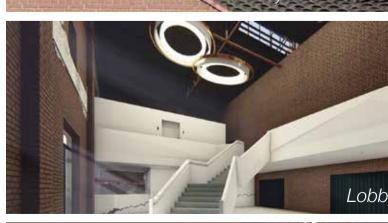

isor: Heidi Saarinen

Module Title: MA Interior Design Final Project Module Code: 7024AAD

Location: 40 Daqiao Road, Kaili, Qiandongnan Miao and Dong Autonomous Prefecture, Guizhou Province, China

Site Area: 890 sqm Total Area: 1530 sqm

Material: Bricks, Recycled Tiles, Local Fir, Local Paulownia, Local Stone, Glass Fiber Reinforced Gypsum (GRG)













existing building was like a box which was boring, so appropriate extension is needed. The entrance and backstage part was extented with the occupied line. The extension parts were built with the same material of the exisiting building, but the construct method was new.

Elevation Front







Those brikes and recycled tiles were reutilsed creatively, the traditional and cheap materials could ribirth and repurpose in a new way.