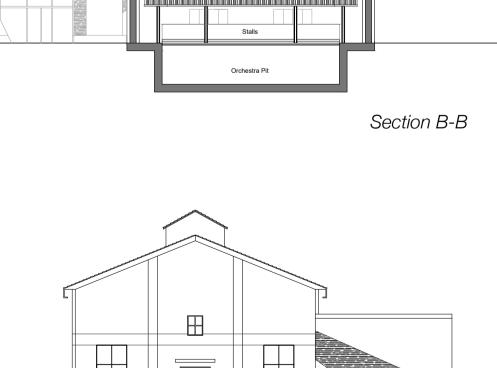

existing building was like a box which was boring, so appropriate extension is needed. The entrance and backstage part was extented with the occupied line. The extension parts were built with the same material of the exisiting building, but the construct method was new.