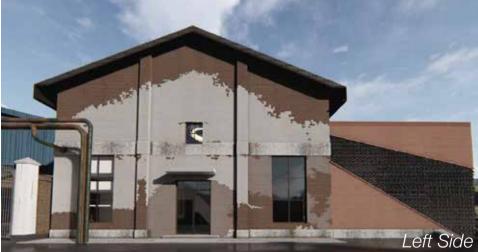

existing building was like a box which was boring, so appropriate extension is needed. The entrance and backstage part was extented with the occupied line. The extension parts were built with the same material of the exisiting building, but the construct method was new.